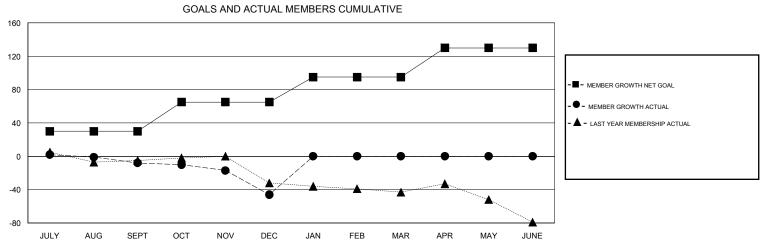

## District 31 N

GMT: LOCATION NORTH CAROLINA GMT CA

| GIVIT.        |               |             | OCATION NOTTH OF | THE TOTAL PROPERTY OF THE PROP |                           |                         | GWT CA                                       |  |
|---------------|---------------|-------------|------------------|--------------------------------------------------------------------------------------------------------------------------------------------------------------------------------------------------------------------------------------------------------------------------------------------------------------------------------------------------------------------------------------------------------------------------------------------------------------------------------------------------------------------------------------------------------------------------------------------------------------------------------------------------------------------------------------------------------------------------------------------------------------------------------------------------------------------------------------------------------------------------------------------------------------------------------------------------------------------------------------------------------------------------------------------------------------------------------------------------------------------------------------------------------------------------------------------------------------------------------------------------------------------------------------------------------------------------------------------------------------------------------------------------------------------------------------------------------------------------------------------------------------------------------------------------------------------------------------------------------------------------------------------------------------------------------------------------------------------------------------------------------------------------------------------------------------------------------------------------------------------------------------------------------------------------------------------------------------------------------------------------------------------------------------------------------------------------------------------------------------------------------|---------------------------|-------------------------|----------------------------------------------|--|
|               | Clut          | os          |                  | Members                                                                                                                                                                                                                                                                                                                                                                                                                                                                                                                                                                                                                                                                                                                                                                                                                                                                                                                                                                                                                                                                                                                                                                                                                                                                                                                                                                                                                                                                                                                                                                                                                                                                                                                                                                                                                                                                                                                                                                                                                                                                                                                        |                           |                         |                                              |  |
|               | RESULTS FOI   | R 2019-2020 |                  | RESULTS FOR 2019-2020                                                                                                                                                                                                                                                                                                                                                                                                                                                                                                                                                                                                                                                                                                                                                                                                                                                                                                                                                                                                                                                                                                                                                                                                                                                                                                                                                                                                                                                                                                                                                                                                                                                                                                                                                                                                                                                                                                                                                                                                                                                                                                          |                           |                         |                                              |  |
| QUARTER       | NEW CLUB GOAL | NEW CLUBS   | DROPPED CLUBS    | QUARTER                                                                                                                                                                                                                                                                                                                                                                                                                                                                                                                                                                                                                                                                                                                                                                                                                                                                                                                                                                                                                                                                                                                                                                                                                                                                                                                                                                                                                                                                                                                                                                                                                                                                                                                                                                                                                                                                                                                                                                                                                                                                                                                        | MEMBER GROWTH NET<br>GOAL | MEMBER GROWTH<br>ACTUAL | DROPPED MEMBERS ACTUAL (including transfers) |  |
| JULY/AUG/SEPT | 0             | 0           | 0                | JULY/AUG/SEPT                                                                                                                                                                                                                                                                                                                                                                                                                                                                                                                                                                                                                                                                                                                                                                                                                                                                                                                                                                                                                                                                                                                                                                                                                                                                                                                                                                                                                                                                                                                                                                                                                                                                                                                                                                                                                                                                                                                                                                                                                                                                                                                  | 30                        | 26                      | 31                                           |  |
| OCT/NOV/DEC   | 1             | 0           | 1                | OCT/NOV/DEC                                                                                                                                                                                                                                                                                                                                                                                                                                                                                                                                                                                                                                                                                                                                                                                                                                                                                                                                                                                                                                                                                                                                                                                                                                                                                                                                                                                                                                                                                                                                                                                                                                                                                                                                                                                                                                                                                                                                                                                                                                                                                                                    | 35                        | 13                      | 51                                           |  |
| JAN/FEB/MAR   | 0             | 0           | 0                | JAN/FEB/MAR                                                                                                                                                                                                                                                                                                                                                                                                                                                                                                                                                                                                                                                                                                                                                                                                                                                                                                                                                                                                                                                                                                                                                                                                                                                                                                                                                                                                                                                                                                                                                                                                                                                                                                                                                                                                                                                                                                                                                                                                                                                                                                                    | 30                        | 0                       | 0                                            |  |
| APR/MAY/JUNE  | 0             | 0           | 0                | APR/MAY/JUNE                                                                                                                                                                                                                                                                                                                                                                                                                                                                                                                                                                                                                                                                                                                                                                                                                                                                                                                                                                                                                                                                                                                                                                                                                                                                                                                                                                                                                                                                                                                                                                                                                                                                                                                                                                                                                                                                                                                                                                                                                                                                                                                   | 35                        | 0                       | 0                                            |  |
|               |               |             |                  |                                                                                                                                                                                                                                                                                                                                                                                                                                                                                                                                                                                                                                                                                                                                                                                                                                                                                                                                                                                                                                                                                                                                                                                                                                                                                                                                                                                                                                                                                                                                                                                                                                                                                                                                                                                                                                                                                                                                                                                                                                                                                                                                |                           |                         |                                              |  |